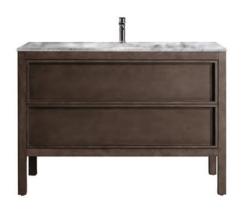

800 NOCE OAK ARRIVO FLOOR CABINET WITH CARRARA MARBLE TOP 1 TAPHOLE / 2 DRAWER 85513.NO