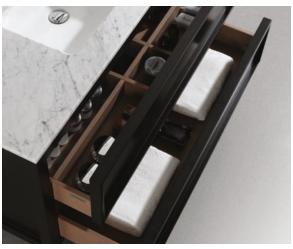

## PARISI

## ARRIVO FURNITURE



## **ARRIVO**

THE ARRIVO FLOOR CABINET
AND WASH BASIN PROVIDES
BOTH OPTIMUM CRAFTSMANSHIP
AND LUXURIOUS DESIGN. THE
SOPHISTICATED, SOLID NATURAL
VENEER AND UNIQUELY NATURAL
ITALIAN MARBLE BENCH
TOP EXHIBITS BEAUTY AND
FUNCTIONALITY.



### **FEATURES**



#### 4 FINISHES AVAILABLE



#### COSMETIC DIVIDERS IN TOP DRAWER





# 800



800 GLOSS WHITE ARRIVO FLOOR CABINET WITH CARRARA MARBLE TOP 1 TAPHOLE / 2 DRAWER 85513.11



800 CASHMERE OAK ARRIVO FLOOR CABINET WITH CARRARA MARBLE TOP 1 TAPHOLE / 2 DRAWER 85513.CO



800 MATT BLACK ARRIVO FLOOR CABINET WITH CARRARA MARBLE TOP 1 TAPHOLE / 2 DRAWER 85513.MB



800 NOCE OAK ARRIVO FLOOR CABINET WITH CARRARA MARBLE TOP 1 TAPHOLE / 2 DRAWER 85513.NO







### **ARRIVO**

# 1200



1200 GLOSS WHITE ARRIVO FLOOR CABINET WITH CARRARA MARBLE TOP 1 TAPHOLE / 2 DRAWER 85514.11



1200 CASHMERE OAK ARRIVO FLOOR CABINET WITH CARRARA MARBLE TOP 1 TAPHOLE / 2 DRAWER 85514.CO



1200 MATT BLACK ARRIVO FLOOR CABINET WITH CARRARA MARBLE TOP 1 TAPHOLE / 2 DRAWER 85514.MB



1200 NOCE OAK ARRIVO FLOOR CABINET WITH CARRARA MARBLE TOP 1 TAPHOLE / 2 DRAWER 85514.NO







### *