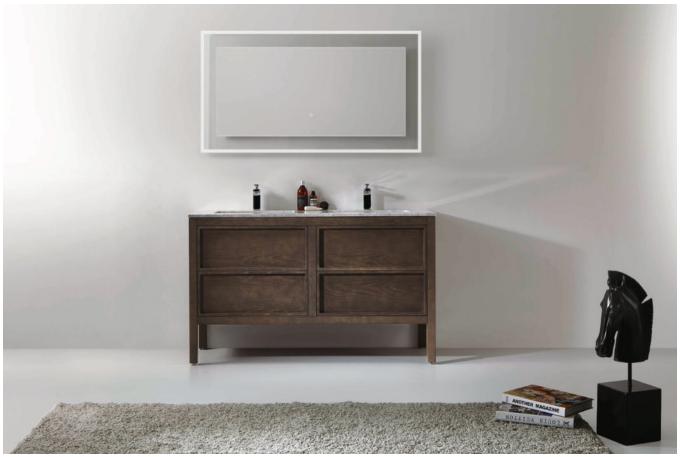

# 1400

1400 GLOSS WHITE ARRIVO FLOOR CABINET WITH CARRARA MARBLE TOP 2 TAPHOLE / 4 DRAWER 85515.11

1400 CASHMERE OAK ARRIVO FLOOR CABINET WITH CARRARA MARBLE TOP 2 TAPHOLE / 4 DRAWER 85515.CO

1400 MATT BLACK ARRIVO FLOOR CABINET WITH CARRARA MARBLE TOP 2 TAPHOLE / 4 DRAWER 85515.MB

1400 NOCE OAK ARRIVO FLOOR CABINET WITH CARRARA MARBLE TOP 2 TAPHOLE / 4 DRAWER 85515.NO

## LED MIRRORS

800
ARRIVO LED MIRROR
GLOSS WHITE 85517.11
CASHMERE OAK 85517.CO
MATT BLACK 85517.MB
NOCE OAK 85517.NO

1200 ARRIVO LED MIRROR GLOSS WHITE **85518.11** CASHMERE OAK **85518.CO** MATT BLACK **85518.MB** NOCE OAK **85518.NO** 