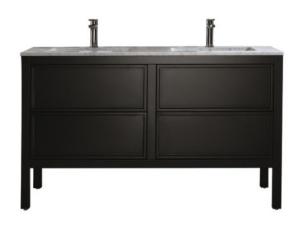

# 800

800 GLOSS WHITE ARRIVO FLOOR CABINET WITH CARRARA MARBLE TOP 1 TAPHOLE / 2 DRAWER 85513.11

800 CASHMERE OAK ARRIVO FLOOR CABINET WITH CARRARA MARBLE TOP 1 TAPHOLE / 2 DRAWER 85513.CO

800 MATT BLACK ARRIVO FLOOR CABINET WITH CARRARA MARBLE TOP 1 TAPHOLE / 2 DRAWER 85513.MB

800 NOCE OAK ARRIVO FLOOR CABINET WITH CARRARA MARBLE TOP 1 TAPHOLE / 2 DRAWER 85513.NO