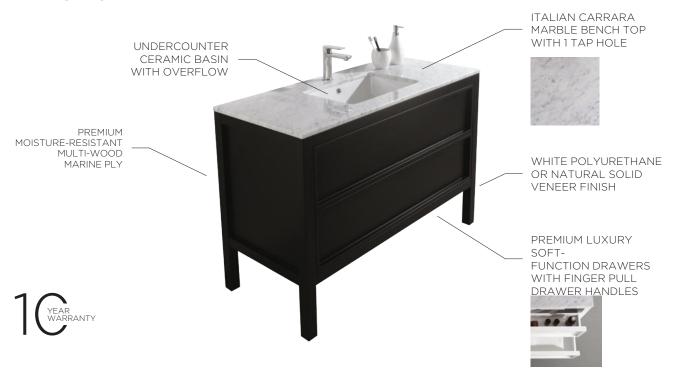

## **ARRIVO**

THE ARRIVO FLOOR CABINET
AND WASH BASIN PROVIDES
BOTH OPTIMUM CRAFTSMANSHIP
AND LUXURIOUS DESIGN. THE
SOPHISTICATED, SOLID NATURAL
VENEER AND UNIQUELY NATURAL
ITALIAN MARBLE BENCH
TOP EXHIBITS BEAUTY AND
FUNCTIONALITY.

### **FEATURES**