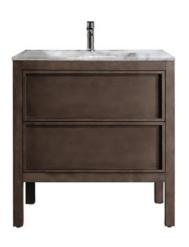

800 NOCE OAK ARRIVO FLOOR CABINET WITH CARRARA MARBLE TOP 1 TAPHOLE / 2 DRAWER 85513.NO