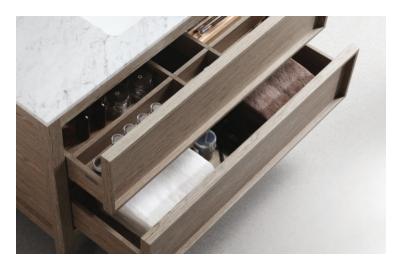

## PARISI

## ARRIVO FURNITURE



## **ARRIVO**

THE ARRIVO FLOOR CABINET
AND WASH BASIN PROVIDES
BOTH OPTIMUM CRAFTSMANSHIP
AND LUXURIOUS DESIGN. THE
SOPHISTICATED, SOLID NATURAL
VENEER AND UNIQUELY NATURAL
ITALIAN MARBLE BENCH
TOP EXHIBITS BEAUTY AND
FUNCTIONALITY.



### **FEATURES**



#### 4 FINISHES AVAILABLE



#### COSMETIC DIVIDERS IN TOP DRAWER





# 800



800 GLOSS WHITE ARRIVO FLOOR CABINET WITH CARRARA MARBLE TOP 1 TAPHOLE / 2 DRAWER 85513.11



800 CASHMERE OAK ARRIVO FLOOR CABINET WITH CARRARA MARBLE TOP 1 TAPHOLE / 2 DRAWER 85513.CO



800 MATT BLACK ARRIVO FLOOR CABINET WITH CARRARA MARBLE TOP 1 TAPHOLE / 2 DRAWER 85513.MB



800 NOCE OAK ARRIVO FLOOR CABINET WITH CARRARA MARBLE TOP 1 TAPHOLE / 2 DRAWER 85513.NO







### **ARRIVO**

# 1200



1200 GLOSS WHITE ARRIVO FLOOR CABINET WITH CARRARA MARBLE TOP 1 TAPHOLE / 2 DRAWER 85514.11



1200 CASHMERE OAK ARRIVO FLOOR CABINET WITH CARRARA MARBLE TOP 1 TAPHOLE / 2 DRAWER 85514.CO



1200 MATT BLACK ARRIVO FLOOR CABINET WITH CARRARA MARBLE TOP 1 TAPHOLE / 2 DRAWER 85514.MB



1200 NOCE OAK ARRIVO FLOOR CABINET WITH CARRARA MARBLE TOP 1 TAPHOLE / 2 DRAWER 85514.NO







###