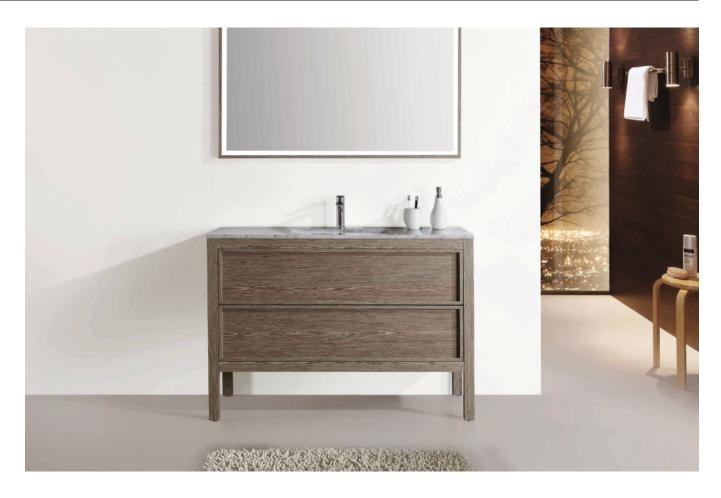

# 800

800 GLOSS WHITE ARRIVO FLOOR CABINET WITH CARRARA MARBLE TOP 1 TAPHOLE / 2 DRAWER 85513.11

800 CASHMERE OAK ARRIVO FLOOR CABINET WITH CARRARA MARBLE TOP 1 TAPHOLE / 2 DRAWER 85513.CO

800 MATT BLACK ARRIVO FLOOR CABINET WITH CARRARA MARBLE TOP 1 TAPHOLE / 2 DRAWER 85513.MB

800 NOCE OAK ARRIVO FLOOR CABINET WITH CARRARA MARBLE TOP 1 TAPHOLE / 2 DRAWER 85513.NO