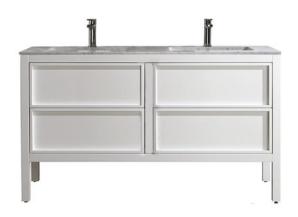

# 1400

1400 GLOSS WHITE ARRIVO FLOOR CABINET WITH CARRARA MARBLE TOP 2 TAPHOLE / 4 DRAWER 85515.11

1400 CASHMERE OAK ARRIVO FLOOR CABINET WITH CARRARA MARBLE TOP 2 TAPHOLE / 4 DRAWER 85515.CO

1400 MATT BLACK ARRIVO FLOOR CABINET WITH CARRARA MARBLE TOP 2 TAPHOLE / 4 DRAWER 85515.MB

1400 NOCE OAK ARRIVO FLOOR CABINET WITH CARRARA MARBLE TOP 2 TAPHOLE / 4 DRAWER 85515.NO