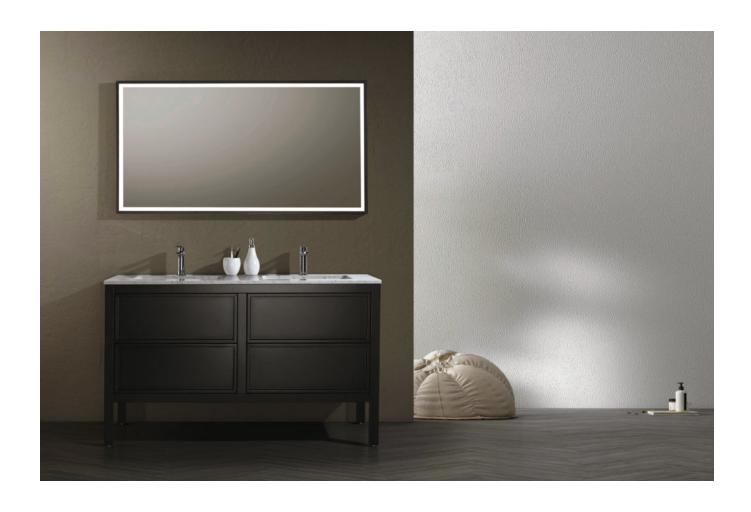

## **ARRIVO**

THE ARRIVO FLOOR CABINET
AND WASH BASIN PROVIDES
BOTH OPTIMUM CRAFTSMANSHIP
AND LUXURIOUS DESIGN. THE
SOPHISTICATED, SOLID NATURAL
VENEER AND UNIQUELY NATURAL
ITALIAN MARBLE BENCH
TOP EXHIBITS BEAUTY AND
FUNCTIONALITY.