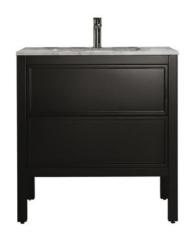

# 800

800 GLOSS WHITE ARRIVO FLOOR CABINET WITH CARRARA MARBLE TOP 1 TAPHOLE / 2 DRAWER 85513.11

800 CASHMERE OAK ARRIVO FLOOR CABINET WITH CARRARA MARBLE TOP 1 TAPHOLE / 2 DRAWER 85513.CO

800 MATT BLACK ARRIVO FLOOR CABINET WITH CARRARA MARBLE TOP 1 TAPHOLE / 2 DRAWER 85513.MB