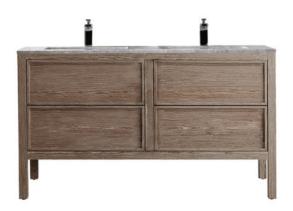

# 1400

1400 GLOSS WHITE ARRIVO FLOOR CABINET WITH CARRARA MARBLE TOP 2 TAPHOLE / 4 DRAWER 85515.11

1400 CASHMERE OAK ARRIVO FLOOR CABINET WITH CARRARA MARBLE TOP 2 TAPHOLE / 4 DRAWER 85515.CO

1400 MATT BLACK ARRIVO FLOOR CABINET WITH CARRARA MARBLE TOP 2 TAPHOLE / 4 DRAWER 85515.MB

1400 NOCE OAK ARRIVO FLOOR CABINET WITH CARRARA MARBLE TOP 2 TAPHOLE / 4 DRAWER 85515.NO