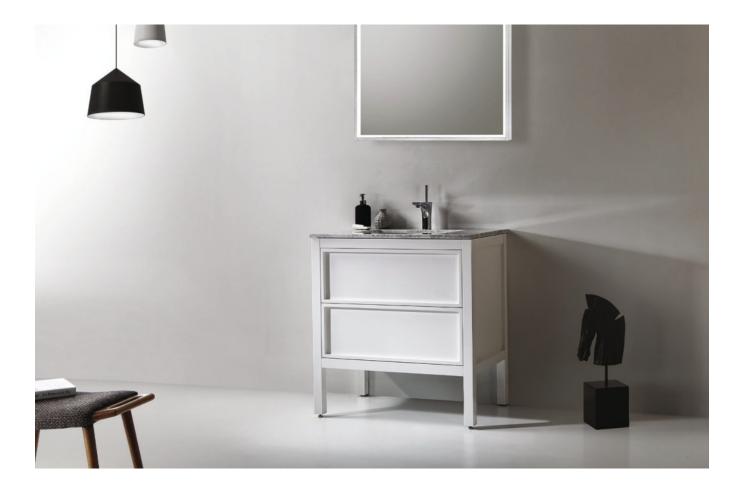

# 800

800 GLOSS WHITE ARRIVO FLOOR CABINET WITH CARRARA MARBLE TOP 1 TAPHOLE / 2 DRAWER 85513.11

800 CASHMERE OAK ARRIVO FLOOR CABINET WITH CARRARA MARBLE TOP 1 TAPHOLE / 2 DRAWER 85513.CO

800 MATT BLACK ARRIVO FLOOR CABINET WITH CARRARA MARBLE TOP 1 TAPHOLE / 2 DRAWER 85513.MB