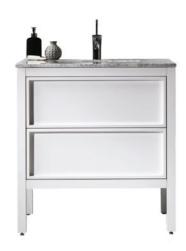

# 800

800 GLOSS WHITE ARRIVO FLOOR CABINET WITH CARRARA MARBLE TOP 1 TAPHOLE / 2 DRAWER 85513.11

800 CASHMERE OAK ARRIVO FLOOR CABINET WITH CARRARA MARBLE TOP 1 TAPHOLE / 2 DRAWER 85513.CO

800 MATT BLACK ARRIVO FLOOR CABINET WITH CARRARA MARBLE TOP 1 TAPHOLE / 2 DRAWER 85513.MB