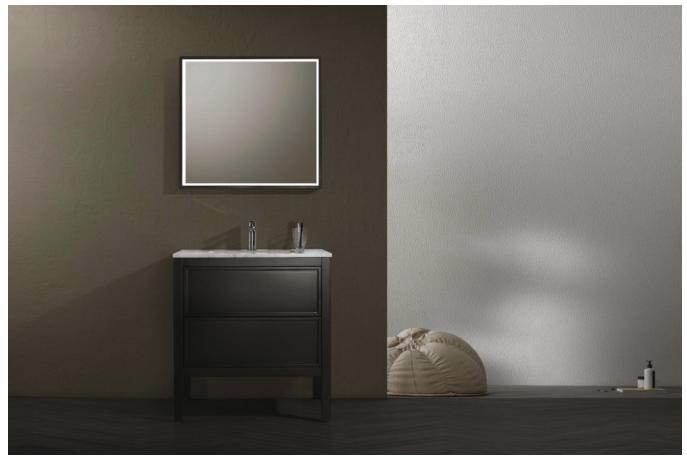

# 800

800 GLOSS WHITE ARRIVO FLOOR CABINET WITH CARRARA MARBLE TOP 1 TAPHOLE / 2 DRAWER 85513.11

800 CASHMERE OAK ARRIVO FLOOR CABINET WITH CARRARA MARBLE TOP 1 TAPHOLE / 2 DRAWER 85513.CO

800 MATT BLACK ARRIVO FLOOR CABINET WITH CARRARA MARBLE TOP 1 TAPHOLE / 2 DRAWER 85513.MB