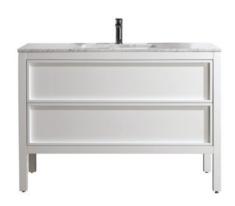

# 800

800 GLOSS WHITE ARRIVO FLOOR CABINET WITH CARRARA MARBLE TOP 1 TAPHOLE / 2 DRAWER 85513.11

800 CASHMERE OAK ARRIVO FLOOR CABINET WITH CARRARA MARBLE TOP 1 TAPHOLE / 2 DRAWER 85513.CO

800 MATT BLACK ARRIVO FLOOR CABINET WITH CARRARA MARBLE TOP 1 TAPHOLE / 2 DRAWER 85513.MB