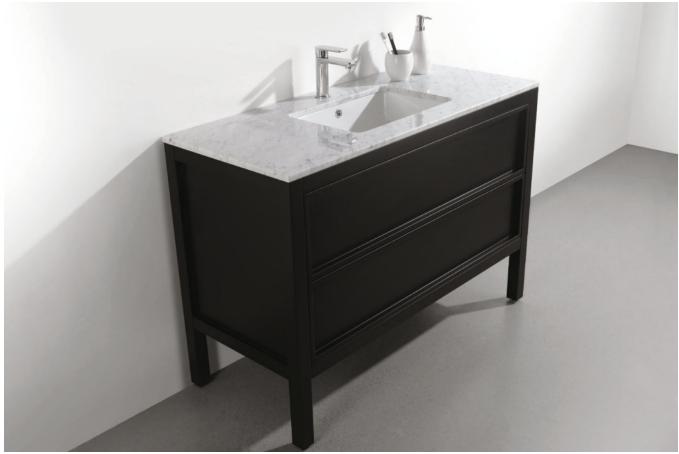

# 800

800 GLOSS WHITE ARRIVO FLOOR CABINET WITH CARRARA MARBLE TOP 1 TAPHOLE / 2 DRAWER 85513.11

800 CASHMERE OAK ARRIVO FLOOR CABINET WITH CARRARA MARBLE TOP 1 TAPHOLE / 2 DRAWER 85513.CO

800 MATT BLACK ARRIVO FLOOR CABINET WITH CARRARA MARBLE TOP 1 TAPHOLE / 2 DRAWER 85513.MB