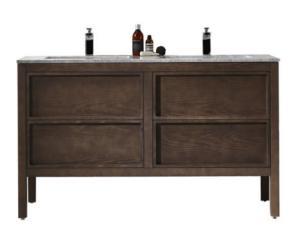

# 1200

1200 GLOSS WHITE ARRIVO FLOOR CABINET WITH CARRARA MARBLE TOP 1 TAPHOLE / 2 DRAWER 85514.11

1200 CASHMERE OAK ARRIVO FLOOR CABINET WITH CARRARA MARBLE TOP 1 TAPHOLE / 2 DRAWER 85514.CO

1200 MATT BLACK ARRIVO FLOOR CABINET WITH CARRARA MARBLE TOP 1 TAPHOLE / 2 DRAWER 85514.MB

1200 NOCE OAK ARRIVO FLOOR CABINET WITH CARRARA MARBLE TOP 1 TAPHOLE / 2 DRAWER 85514.NO