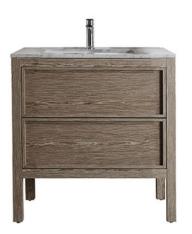

800 NOCE OAK ARRIVO FLOOR CABINET WITH CARRARA MARBLE TOP 1 TAPHOLE / 2 DRAWER 85513.NO