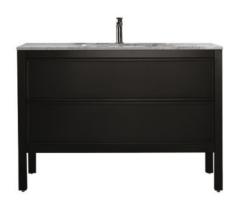

# 800

800 GLOSS WHITE ARRIVO FLOOR CABINET WITH CARRARA MARBLE TOP 1 TAPHOLE / 2 DRAWER 85513.11

800 CASHMERE OAK ARRIVO FLOOR CABINET WITH CARRARA MARBLE TOP 1 TAPHOLE / 2 DRAWER 85513.CO

800 MATT BLACK ARRIVO FLOOR CABINET WITH CARRARA MARBLE TOP 1 TAPHOLE / 2 DRAWER 85513.MB