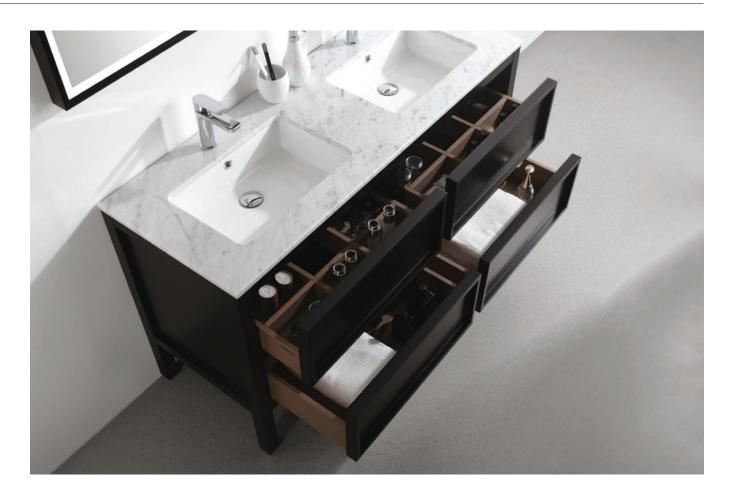

#### COSMETIC DIVIDERS IN TOP DRAWER

# 1400

1400 GLOSS WHITE ARRIVO FLOOR CABINET WITH CARRARA MARBLE TOP 2 TAPHOLE / 4 DRAWER 85515.11

1400 CASHMERE OAK ARRIVO FLOOR CABINET WITH CARRARA MARBLE TOP 2 TAPHOLE / 4 DRAWER 85515.CO

1400 MATT BLACK ARRIVO FLOOR CABINET WITH CARRARA MARBLE TOP 2 TAPHOLE / 4 DRAWER 85515.MB

1400 NOCE OAK ARRIVO FLOOR CABINET WITH CARRARA MARBLE TOP 2 TAPHOLE / 4 DRAWER 85515.NO