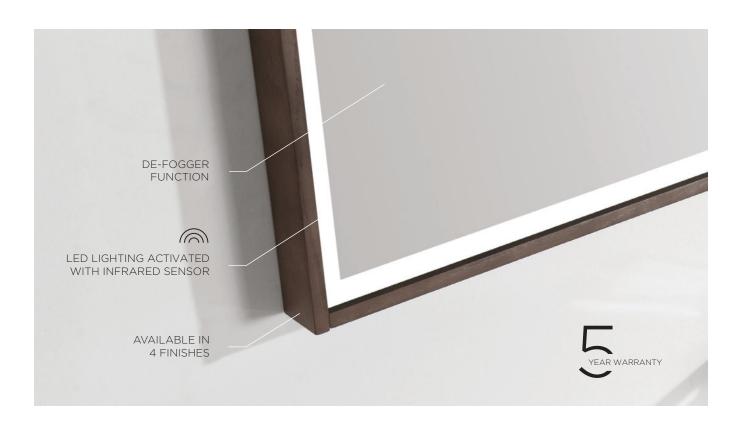

### **FEATURES**

#### 4 FINISHES AVAILABLE

#### COSMETIC DIVIDERS IN TOP DRAWER