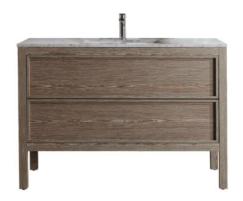

800 NOCE OAK ARRIVO FLOOR CABINET WITH CARRARA MARBLE TOP 1 TAPHOLE / 2 DRAWER 85513.NO