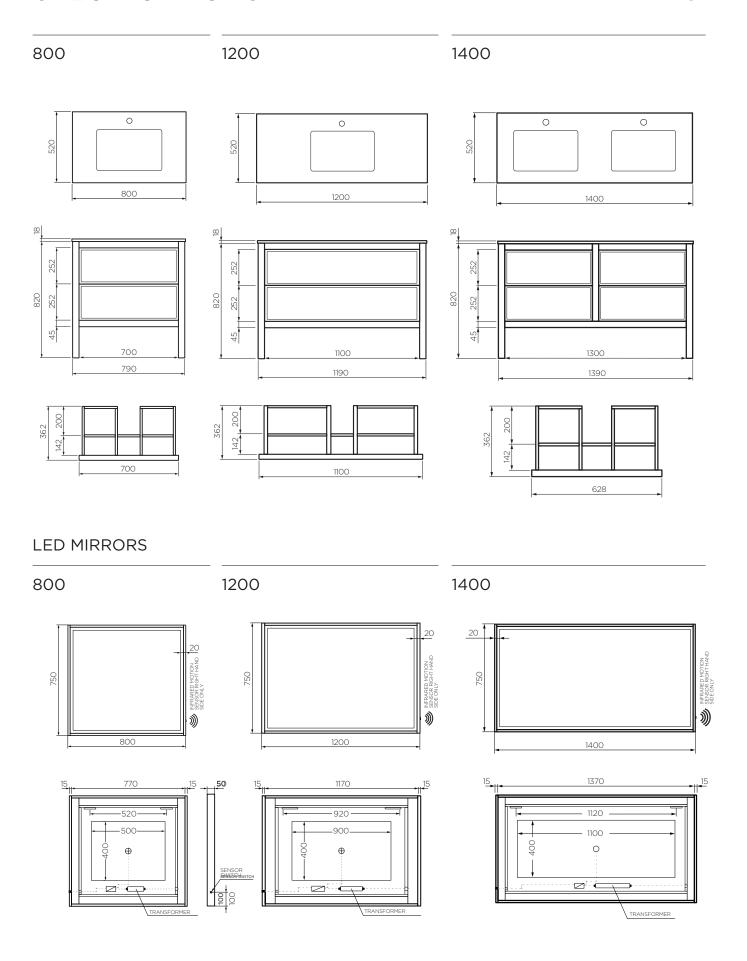

# 800

800 GLOSS WHITE ARRIVO FLOOR CABINET WITH CARRARA MARBLE TOP 1 TAPHOLE / 2 DRAWER 85513.11

800 CASHMERE OAK ARRIVO FLOOR CABINET WITH CARRARA MARBLE TOP 1 TAPHOLE / 2 DRAWER 85513.CO

800 MATT BLACK ARRIVO FLOOR CABINET WITH CARRARA MARBLE TOP 1 TAPHOLE / 2 DRAWER 85513.MB

800 NOCE OAK ARRIVO FLOOR CABINET WITH CARRARA MARBLE TOP 1 TAPHOLE / 2 DRAWER 85513.NO

# 1200

1200 GLOSS WHITE ARRIVO FLOOR CABINET WITH CARRARA MARBLE TOP 1 TAPHOLE / 2 DRAWER 85514.11

1200 CASHMERE OAK ARRIVO FLOOR CABINET WITH CARRARA MARBLE TOP 1 TAPHOLE / 2 DRAWER 85514.CO

1200 MATT BLACK ARRIVO FLOOR CABINET WITH CARRARA MARBLE TOP 1 TAPHOLE / 2 DRAWER 85514.MB

1200 NOCE OAK ARRIVO FLOOR CABINET WITH CARRARA MARBLE TOP 1 TAPHOLE / 2 DRAWER 85514.NO

# 1400

1400 GLOSS WHITE ARRIVO FLOOR CABINET WITH CARRARA MARBLE TOP 2 TAPHOLE / 4 DRAWER 85515.11

1400 CASHMERE OAK ARRIVO FLOOR CABINET WITH CARRARA MARBLE TOP 2 TAPHOLE / 4 DRAWER 85515.CO

1400 MATT BLACK ARRIVO FLOOR CABINET WITH CARRARA MARBLE TOP 2 TAPHOLE / 4 DRAWER 85515.MB

1400 NOCE OAK ARRIVO FLOOR CABINET WITH CARRARA MARBLE TOP 2 TAPHOLE / 4 DRAWER 85515.NO

## LED MIRRORS

800
ARRIVO LED MIRROR
GLOSS WHITE 85517.11
CASHMERE OAK 85517.CO
MATT BLACK 85517.MB
NOCE OAK 85517.NO

1200 ARRIVO LED MIRROR GLOSS WHITE **85518.11** CASHMERE OAK **85518.CO** MATT BLACK **85518.MB** NOCE OAK **85518.NO** 

1400
ARRIVO LED MIRROR
GLOSS WHITE **85519.11**CASHMERE OAK **85519.CO**MATT BLACK **85519.MB**NOCE OAK **85519.NO** 